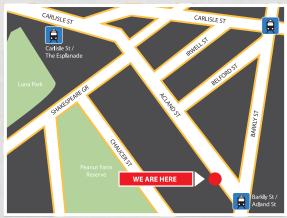

#### Where is the practice?

StKildadentist is located at 171b Acland st above the pharmacy next to Veludo's bar and restaurant (walk in the pharmacy and go up the stairs) in the heart of the Acland st shopping precinct. Enjoy a little indulgence, before or after your visit, by trying one of the many cakeshops, cafes, bars or speciality stores!

#### Where can I park?

Pay parking in the area is plentiful and costs about \$2-3 per hour. Free parking is also available on and around Acland St for either one or two hours.

You can also park for free for an hour and a half in Safeway – (entry via Chaucer Street) or for one hour in Acland Court (entry via Barkly Street).